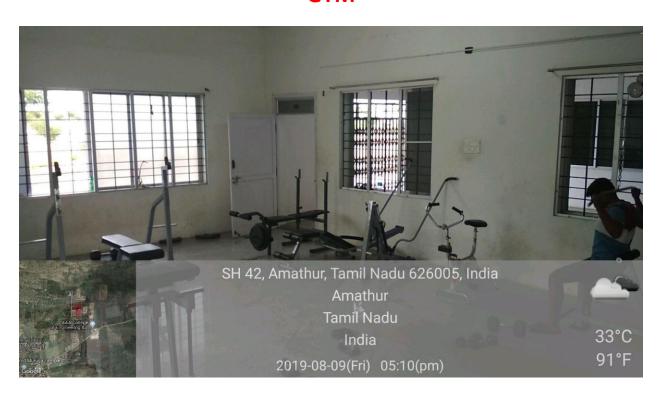

#### **FACILITIES IN GYM**

| S.NO. | PARTICULARS                | QUANTITY |
|-------|----------------------------|----------|
| 1.    | DOUBLE TWISTER             | 01       |
| 2.    | ABDOMEN KING               | 01       |
| 3.    | LAT PULL DOWN              | 01       |
| 4.    | FORE ARM MACHINE           | 01       |
| 5.    | SKI – STEPPER              | 01       |
| 6.    | MULTIPURPOSE OLYMPIC BENCH | 01       |
| 7.    | DUMBEL RACK                | 01       |
| 8.    | PLATE TREE / STAND         | 01       |
| 9.    | PUSH UP BARS               | 10       |
| 10.   | ROD STAND                  | 01       |
| 11.   | RODS                       | 04       |
| 12.   | RUBBER HEX DUMBELLS        | 19       |
| 13.   | BENCH PRESS                | 01       |
| 14.   | RUBBER WEIGHT PLATES       | 80 KG    |

# **GYM**