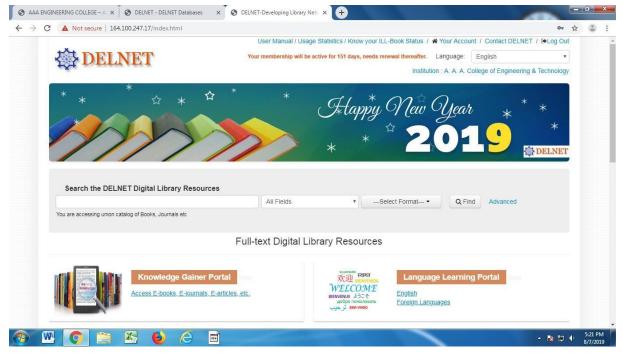

# **DELNET LOGIN PAGE**

(An ISO 9001 : 2015 Certified Institution) (Approved by AICTE, New Delhi & Affiliated to Anna University, Chennai) Kamarajar Educational Road, Amathur, Sivakasi – 626 005

₹80

NOT FOR