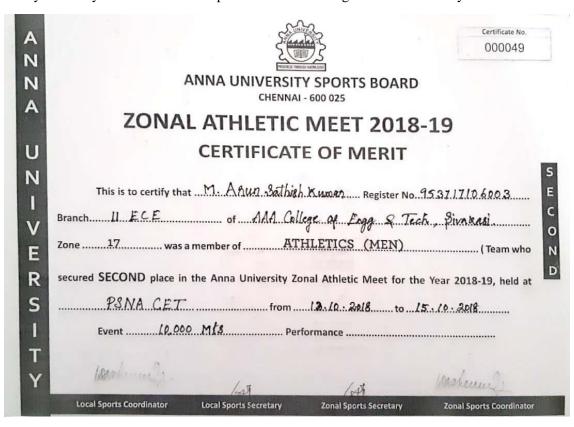

G.M. Jeya Shakkiya I ECE secured 3<sup>rd</sup> place in 400m running at Anna University Zonal Athletic Meet

M.Arun Sathish Kumar, II ECE secured 2<sup>nd</sup> place in 10,000m running at Anna University Zonal Athletic Meet