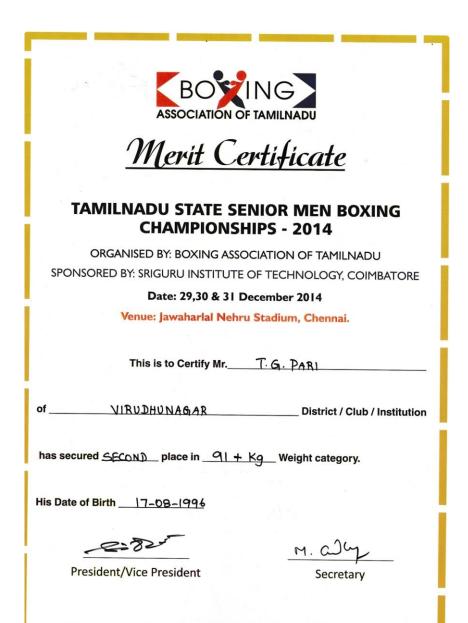

 $T.G. Pari, IV\ EEE, secured\ first\ place\ in\ Senior\ State\ Level\ Boxing\ Championship\ for\ Men-2016,\ at\ Singaram\ Pillai\ Hr.\ Sec.\ School,\ Villivakkam.$ 

| 70 <sup>th</sup> Independence Trophy<br>STATE LEVEL BOXING CHAMPIONSHIP-2016                                                                                                |   |  |  |  |  |
|-----------------------------------------------------------------------------------------------------------------------------------------------------------------------------|---|--|--|--|--|
| (SENIOR MEN / JUNIOR WOMEN) ORGANISED BY                                                                                                                                    |   |  |  |  |  |
| THOOTHUKUDI DISTRICT BOXING ASSOCIATION (Regd. No. 16/2015)  DATE : 13,14,15 AUGUST 2016 VENUE : SAV SCHOOL PLAYGROUND THOOTHUKUDI                                          |   |  |  |  |  |
| Certificate                                                                                                                                                                 |   |  |  |  |  |
| Name T.G. PARI                                                                                                                                                              |   |  |  |  |  |
| District/UnitVIRUDHUNAGAR                                                                                                                                                   |   |  |  |  |  |
| This is to certify that the above said person has participated as                                                                                                           |   |  |  |  |  |
| Senior Men / Junior Women  PARTICIPATE / REFREE / JUDGE / OFFICIAL                                                                                                          |   |  |  |  |  |
| in +91 KG (SUPER HEAVY) Kg. category                                                                                                                                        |   |  |  |  |  |
| & WonPlace                                                                                                                                                                  |   |  |  |  |  |
| Dx. 1.100, 7.80,                                                                                                                                                            | ~ |  |  |  |  |
| President Gen.Secretary Ex.Secretary  P.T.R. BALAMURUGAN S.GNANADURAI K.THULSI  District Boxing Association District Boxing Association Thoothukudi Thoothukudi Association | g |  |  |  |  |