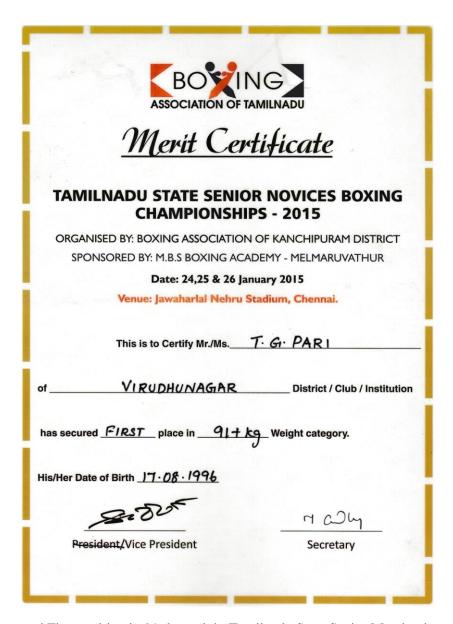

T.G.Pari, IV EEE, won first prize in Boxing in 6<sup>th</sup> National Rural Games 2016 held at Jayapriya Vidyalaya CBSE School, Cuddalore on 26.08.2016

T.G.Pari, IV EEE, won 1st prize in Boxing district-level competition at SDAI Stadium, Virudhunagar.