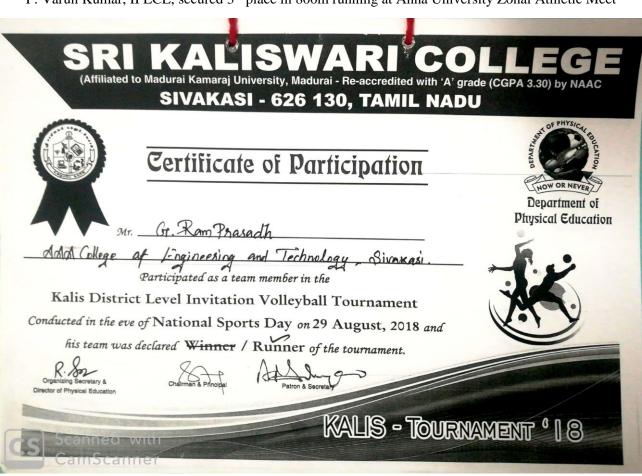

P. Varun Kumar, II ECE, secured 3<sup>rd</sup> place in 800m running at Anna University Zonal Athletic Meet

AAA men's volleyball team runner up the Kalis District Level Invitation Vollyball Tournament 2018