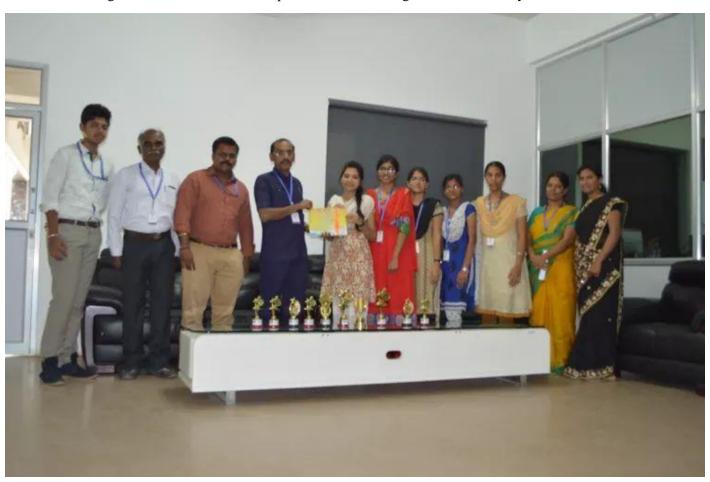

# STATE LEVEL INTER ENGINEERING COLLEGE CRICKET TOURNAMENT

#### **CERTIFICATE**

| This | s is to certify | ertify that k. ARUN |          | J           | III MECH  |           |                                                    |  |
|------|-----------------|---------------------|----------|-------------|-----------|-----------|----------------------------------------------------|--|
| of   | AAA             | COLLEGE             | 0F       | ENGINE      | ERINU     | AND       | TECHNOLOGY                                         |  |
| Wo   | I MIMILIA       | place in the        | State    | Level Inter | Enginee   | ring Col  | lege Cricket Tournament                            |  |
| held | at KAMAR        | AJ College o        | f Engine | eering and  | Γechnolog | gy, Viruo | dhunagar from 12 <sup>th</sup> to 15 <sup>th</sup> |  |
| July | , 2018.         |                     |          |             |           |           |                                                    |  |

Mr. T. Pushparaj Director of Physical Education Dr. Anant Achary Principal

Thiru. R. Maheshkumar Secretary

Cricket Men's Team won 4th place in State Level Inter college Cricket Tournament