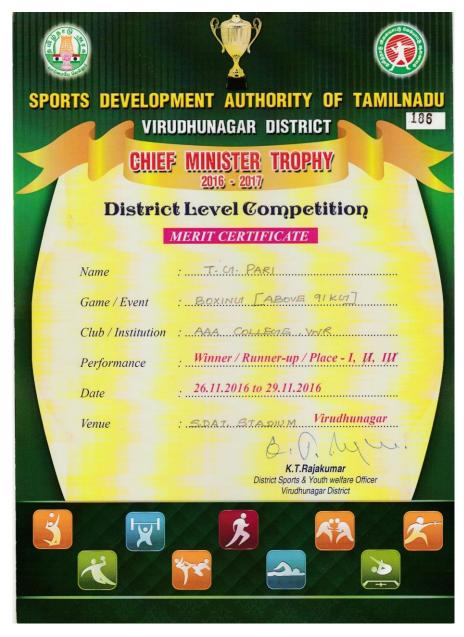

T.G.Pari, IV EEE, won first prize in Boxing in 6<sup>th</sup> National Rural Games 2016 held at Jayapriya Vidyalaya CBSE School, Cuddalore on 26.08.2016

T.G.Pari, IV EEE, won 1st prize in Boxing district-level competition at SDAI Stadium, Virudhunagar.