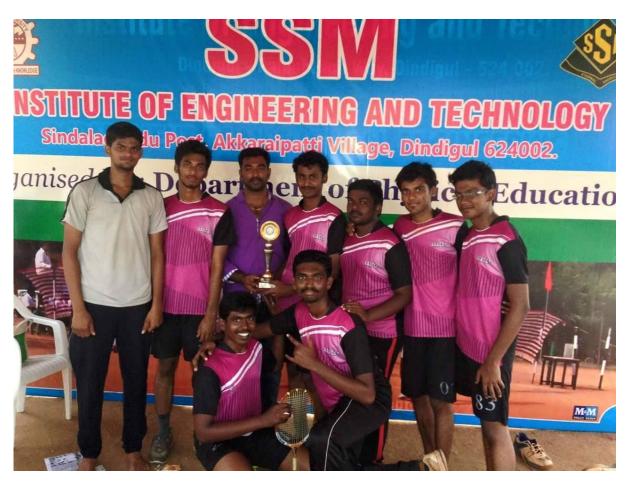

T.G.Pari, IV EEE, won gold medal in Boxing at National Level  $3^{rd}$  Federation Cup Youth Rural Games – 2016 held at Mapusa, Goa

Men's Ball Badminton team secured 3rd place in Anna University athletic meet 2016 -17