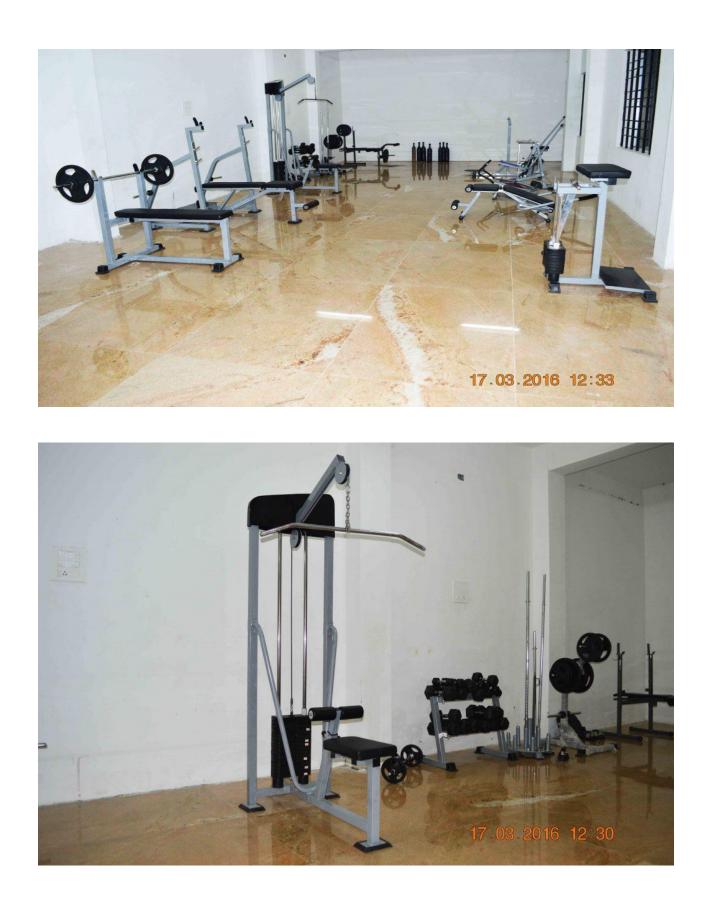

x 30.5      | Established         |
| 3.        | Badminton                        | 16 x 8           | Established         |
| 4.        | Ball Badminton                   | 30 x 30.5        | Established         |
| 5.        | Volley ball                      | 40 x 30.5        | Established         |
| 6.        | Cricket ground                   | 6 acres          | Established         |
| 7.        | Basket ball                      | 38.4 x 30.5      | Under establishment |
| 8.        | Kabaddi                          | 18 x 15          | Under establishment |
| 9.        | Kho – Kho                        | 35 x 20          | Under establishment |
| 10.       | Football Court                   | 6 acres          | Under establishment |

**Director of Physical Education**