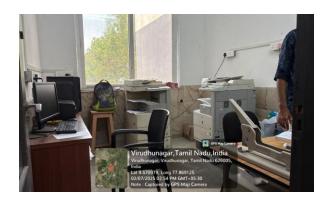

## Reprographic Facility Available for Students

The College has its own Reprographics department which offers many printing, copying and binding services to staff and students. Printing machine operators use photocopying machines and printers to produce all kinds of documents, leaflets, pictures etc. This department also offers high quality scanning facilities with reasonable payment. It provides the facility of altering the printed materials to the assigned dimensions. Uses various methods to bind printed materials including stitching, gluing or padding.