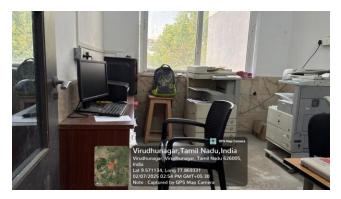

## Reprographic Facility Available for Students

The College has its own Reprographics department which offers many printing, copying and binding services to staff and students. Printing machine operators use photocopying machines and printers to produce all kinds of documents, leaflets, pictures etc. This department also offers high quality scanning facilities with reasonable payment. It provides the facility of altering the printed materials to the assigned dimensions. Uses various methods to bind printed materials including stitching, gluing or padding.