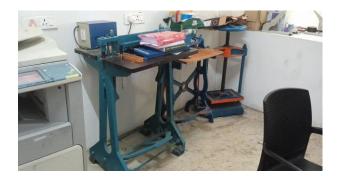

## Reprographic Facility Available for Students

The College has its own Reprographics department which offers many printing, copying and binding services to staff and students. Printing machine operators use photocopying machines and printers to produce all kinds of documents, leaflets, pictures etc. This department also offers high quality scanning facilities with reasonable payment. It provides the facility of altering the printed materials to the assigned dimensions. Uses various methods to bind printed materials including stitching, gluing or padding.