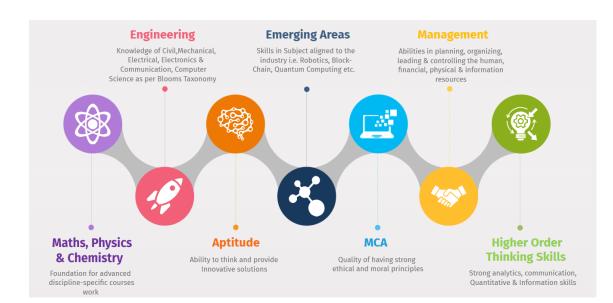

### Overview

The AICTE-SLA project is designed to measure the benchmark levels and gains in academic and aptitude skills by the students in technical programs and to understand the various factors that affect skill development of students in Technical Institutes across India.

#### Purpose

All India Council for Technical Education AICTE-SLA (PARAKH) project has been designed to measure the benchmark levels and gains in academic and higher-order thinking skills of students and faculties to understand the various factors that affect skill development in Technical Institutes across India.

#### Scope

Gathering and analyzing data about student's achievement is only worthwhile if the information is utilized to improve outcomes for students. The data gathered by the project is used to evaluate the performance of lower level (Academic gain) and Higher order thinking skills gains and provide the enhancement methods by which Indian students can lead for a better opportunity in their profession and personal graph.