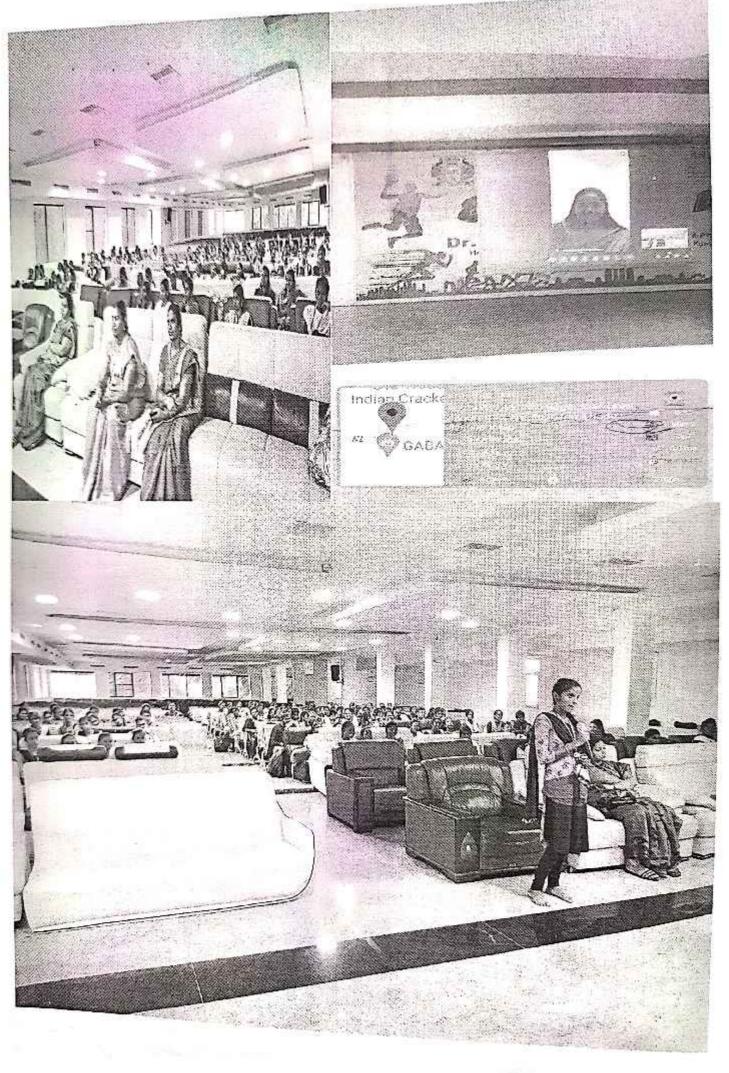

#### CIRCULAR

NSS Unit, Rotary club & Women Empowerment Cell of AAA College of Engineering and Technology is conducting "шாதுமானவள் 12.0 - A programme Emphazising the Empowerment of Girls" on 18-08-2022 at Kamarajar Auditorium. Dr.JayanthaSri Balakrishnan, Renowned motivational speaker in television will address the gathering of all women students & faculty members. Interested Students can also attend the program.

#### Yathumanaval 12.0 - Summary Report

The Women Empowerment Cell of AAA College of Engineering and Technology (AAACET) in association with Rotary Club of Virudhunagar, Rotary Club of Sivakasi Supreme and Rotary Club of Sivakasi Greens, organized "Yathumanaval 12.0", a programme emphasizing the empowerment of girls on 18-08-2022 for the girl students and lady faculty members of K.S.G. Government school and AAACET. The Programme started with welcome address by Dr.M.Sckar, Principal, AAACET. Mrs.Rtn.Vijayakumari (Past Asst Governor Zone-23) delivered the chief guest introduction. The Chief guest Dr.Jeyantha Sri Balakrishnan, delivered the motivational speech to the students and encouraged them to pursue higher studies and gave useful suggestions for achieving in their careers. The Rotary club members gave felicitation address and delivered the vote of thanks. Totally 280 students got benefitted by this programme.