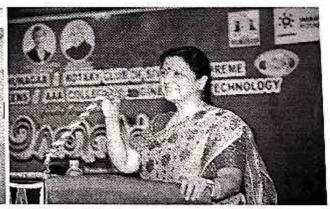

# Awareness Programme on Cancer -Summary Report

The Women Empowerment and Harassment Prevention Cell of AAACET and Inner Wheel club of Sivakasi jointly organized "Awareness Programme on Cancer" on 10-11-2022 from 11.00 am to 12.30 pm at Sir Isaac Newton Seminar Hall, Cambridge block for our Institute girl students and Lady faculty members. The Chief guest Dr.R.Chitra Manikandan M.B.B.S., D.G.O., delivered the session in an interesting and effective manner. She explained about the prevention, screening and treatment of cervical and breast cancer for women. She also stressed the importance of vaccination to minimise the risk of cancer at the age of 9 to 15 years. Many students and lady faculty members interacted and clarified their doubts. All the III & IV-year girl students and lady faculty members attended this programme.