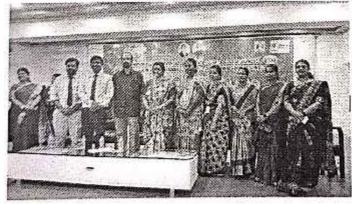

#### Yathumanaval 12.0 - Summary Report

The Women Empowerment Cell of AAA College of Engineering and Technology (AAACET) in association with Rotary Club of Virudhunagar, Rotary Club of Sivakasi Supreme and Rotary Club of Sivakasi Greens, organized "Yathumanaval 12.0", a programme emphasizing the empowerment of girls on 18-08-2022 for the girl students and lady faculty members of K.S.G. Government school and AAACET. The Programme started with welcome address by Dr.M.Sckar, Principal, AAACET. Mrs.Rtn.Vijayakumari (Past Asst Governor Zone-23) delivered the chief guest introduction. The Chief guest Dr.Jeyantha Sri Balakrishnan, delivered the motivational speech to the students and encouraged them to pursue higher studies and gave useful suggestions for achieving in their careers. The Rotary club members gave felicitation address and delivered the vote of thanks. Totally 280 students got benefitted by this programme.

The programme was organized by Dr.S.Krishnapriya, HoD/Civil and chairperson of Women Empowerment Cell, Mrs.R.Anandhalakshmi, AP / Civil & faculty Coordinator of Women Empowerment Cell and Mr.R.Senthil Maharaj,