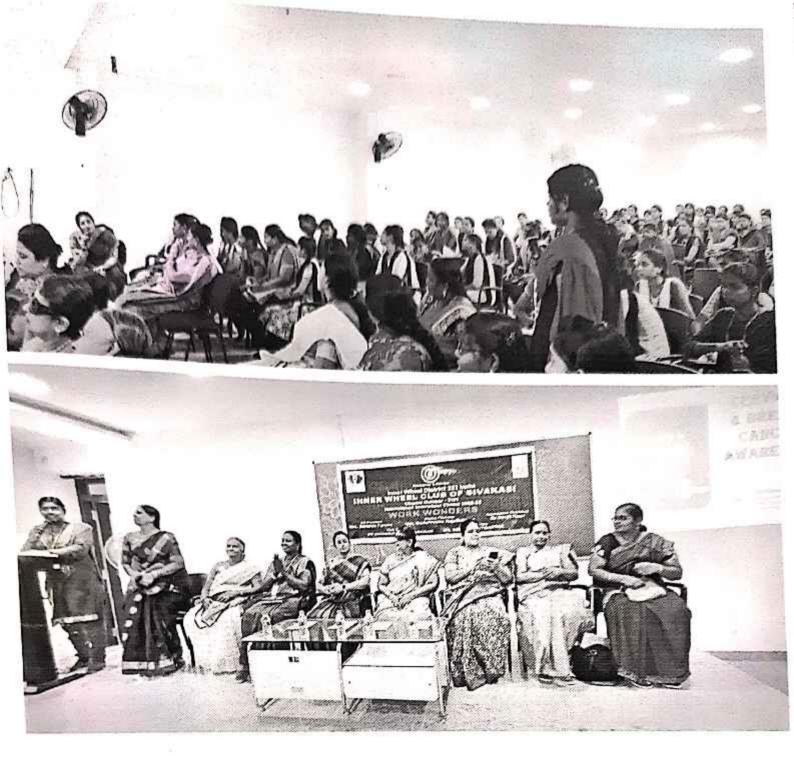

# Awareness Programme on Cancer -Summary Report

The Women Empowerment and Harassment Prevention Cell of AAACET and Inner Wheel club of Sivakasi jointly organized "Awareness Programme on Cancer" on 10-11-2022 from 11.00 am to 12.30 pm at Sir Isaac Newton Seminar Hall, Cambridge block for our Institute girl students and Lady faculty members. The Chief guest Dr.R.Chitra Manikandan M.B.B.S., D.G.O., delivered the session in an interesting and effective manner. She explained about the prevention, screening and treatment of cervical and breast cancer for women. She also stressed the importance of vaccination to minimise the risk of cancer at the age of 9 to 15 years. Many students and lady faculty members interacted and clarified their doubts. All the III & IV-year girl students and lady faculty members attended this programme.

## Dr.R.Chitra Manikandan M.B.B.S., D.G.O.,

#### In the presence of

Dr.P.Karvannan Secretary

Dr.P.Ganesan Correspondent Dr.K.Vignesh Kumar Joint secretary

Dr.M.Sekar Principal Dr.S.Krishnapriya Chair Person Mrs.R.Anandhalakshmi Coordinator

Mrs.Anjadevi Sornamanickam President Innerwheel club, Sivakasi