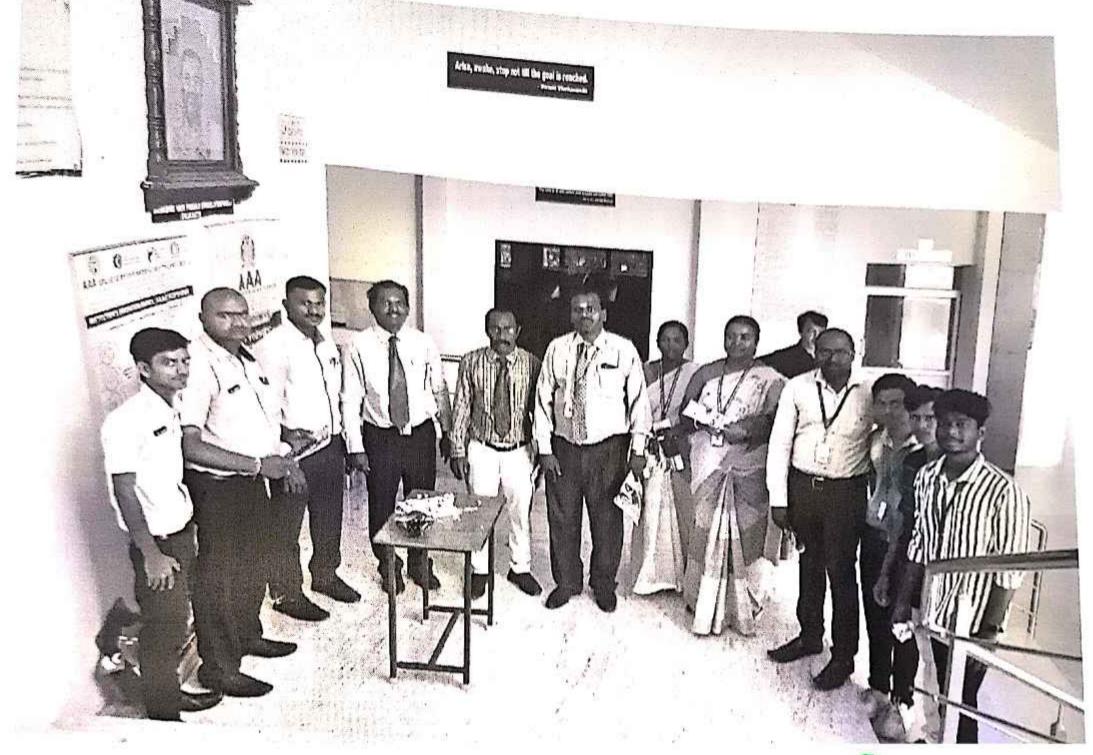

# Awareness Programme on Cancer -Summary Report

The Women Empowerment and Harassment Prevention Cell of AAACET and Inner Wheel club of Sivakasi jointly organized "Awareness Programme on Cancer" on 10-11-2022 from 11.00 am to 12.30 pm at Sir Isaac Newton Seminar Hall, Cambridge block for our Institute girl students and Lady faculty members. The Chief guest Dr.R.Chitra Manikandan M.B.B.S., D.G.O., delivered the session in an interesting and effective manner. She explained about the prevention, screening and treatment of cervical and breast cancer for women. She also stressed the importance of vaccination to minimise the risk of cancer at the age of 9 to 15 years. Many students and lady faculty members interacted and clarified their doubts. All the III & IV-year girl students and lady faculty members attended this programme.