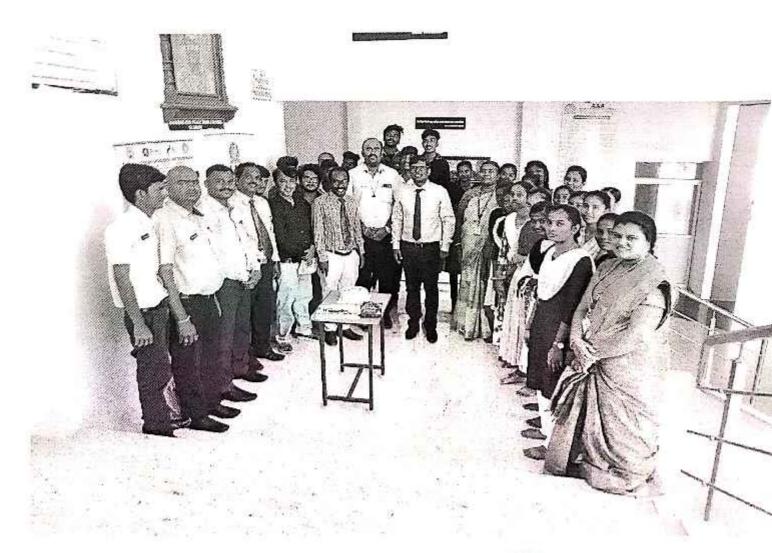

# Awareness Programme on Cancer -Summary Report

The Women Empowerment and Harassment Prevention Cell of AAACET and Inner Wheel club of Sivakasi jointly organized "Awareness Programme on Cancer" on 10-11-2022 from 11.00 am to 12.30 pm at Sir Isaac Newton Seminar Hall, Cambridge block for our Institute girl students and Lady faculty members. The Chief guest Dr.R.Chitra Manikandan M.B.B.S., D.G.O., delivered the session in an interesting and effective manner. She explained about the prevention, screening and treatment of cervical and breast cancer for women. She also stressed the importance of vaccination to minimise the risk of cancer at the age of 9 to 15 years. Many students and lady faculty members interacted and clarified their doubts. All the III & IV-year girl students and lady faculty members attended this programme.