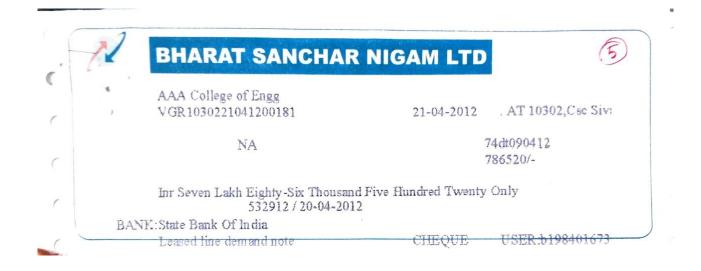

(A Govt. of India Enterprise)

To

The Secretary, AAA College of Engineering & Technology, Kamarajar Educational Road, Amathur Village, Sivakasi.

DEMAND NOTE NO:- 74/2012-13 dated at VGR the 09-04-12

Provisional Demand Note for the provision of 10 Mbps Internet Leased Line in OFC to AAA College of Engineering & Technology, Kamarajar Educational Road, Amathur Village, Sivakasi.

### A) 10 Mbps Internet Leased Line (1:1) in OFC

Annual Port charge for 10 Mbps ILL (1:1) in OFC - Rs. 6,50,000

| One Time Installation charge for OFC Extension<br>in OH & End Equipment | -Rs.  | 50,000   |  |
|-------------------------------------------------------------------------|-------|----------|--|
| Sub Total                                                               | - Rs. | 7,00,000 |  |
| Service TAX @ 12.36%                                                    | - Rs. | 86,520   |  |

GRAND TOTAL - Rs. 7,86,520

(Rupees Seven Lakhs Eighty Six Thousand Five Hundred and Twenty only)

With regards. Thanking you,

Yours faithfully